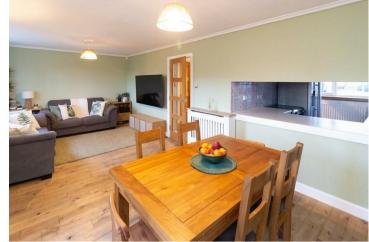

Enjoying a bright southerly aspect, this extremely desirable family home offers generously proportioned and flexible living space over two levels with excellent storage including a useful floored and insulated attic. In brief, the spacious accommodation comprises: welcoming entrance hallway, delightful sittingroom/diningroom with doors to enclosed rear garden, well fitted kitchen with large open serving hatch to dining area, three comfortable bedrooms, boxroom, family bathroom with shower and a downstairs wc. Well presented, the tastefully decorated interior also enjoys the added comfort of gas central heating complemented by the installation of double-glazed windows. A security alarm has also been installed for peace of mind. The mature, well-tended gardens are thoughtfully laid out for ease of maintenance with a side drive-in leading to a single garage with up and over door, light and power.

#### **ACCOMMODATION (WIDEST POINTS)**

| Sittingroom/Diningroom | 22'7 x 11'8 (6.88m x 3.56m) |
|------------------------|-----------------------------|
| Kitchen                | 11'11 x 7'5 (3.63m x 2.26m) |
| WC                     |                             |
| Bedroom 1              | 11'8 x 11'8 (3.56m x 3.56m) |
| Bedroom 2              | 13'10 x 8'2 (4.22m x 2.49m) |
| Bedroom 3              | 11'5 x 8'5 (3.48m x 2.57m)  |
| Boxroom                | 5'11 x 4'4 (1.80m x 1.32m)  |
| Bathroom               | 9'1 x 7'5 (2.77m x 2.26m)   |