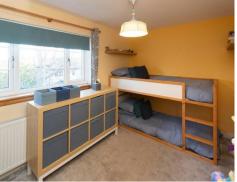

Enjoying a bright southerly aspect, this extremely desirable family home offers generously proportioned and flexible living space over two levels with excellent storage including a useful floored and insulated attic. In brief, the spacious accommodation comprises: welcoming entrance hallway, delightful sittingroom/diningroom with doors to enclosed rear garden, well fitted kitchen with large open serving hatch to dining area, three comfortable bedrooms, boxroom, family bathroom with shower and a downstairs wc. Well presented, the tastefully decorated interior also enjoys the added comfort of gas central heating complemented by the installation of double-glazed windows. A security alarm has also been installed for peace of mind. The mature, well-tended gardens are thoughtfully laid out for ease of maintenance with a side drive-in leading to a single garage with up and over door, light and power.

#### **ACCOMMODATION (WIDEST POINTS)**

| Sittingroom/Diningroom | 22'7 x 11'8 (6.88m x 3.56m) |
|------------------------|-----------------------------|
| Kitchen                | 11'11 x 7'5 (3.63m x 2.26m) |
| WC                     |                             |
| Bedroom 1              | 11'8 x 11'8 (3.56m x 3.56m) |
| Bedroom 2              | 13'10 x 8'2 (4.22m x 2.49m) |
| Bedroom 3              | 11'5 x 8'5 (3.48m x 2.57m)  |
| Boxroom                | 5'11 x 4'4 (1.80m x 1.32m)  |
| Bathroom               | 9'1 x 7'5 (2.77m x 2.26m)   |