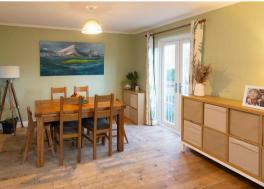

Enjoying a bright southerly aspect, this extremely desirable family home offers generously proportioned and flexible living space over two levels with excellent storage including a useful floored and insulated attic. In brief, the spacious accommodation comprises: welcoming entrance hallway, delightful sittingroom/diningroom with doors to enclosed rear garden, well fitted kitchen with large open serving hatch to dining area, three comfortable bedrooms, boxroom, family bathroom with shower and a downstairs wc. Well presented, the tastefully decorated interior also enjoys the added comfort of gas central heating complemented by the installation of double-glazed windows. A security alarm has also been installed for peace of mind. The mature, well-tended gardens are thoughtfully laid out for ease of maintenance with a side drive-in leading to a single garage with up and over door, light and power.