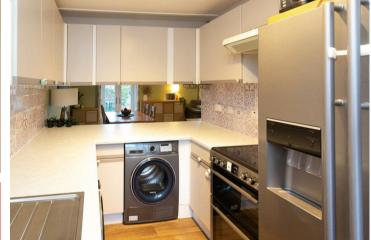

Enjoying a bright southerly aspect, this extremely desirable family home offers generously proportioned and flexible living space over two levels with excellent storage including a useful floored and insulated attic. In brief, the spacious accommodation comprises: welcoming entrance hallway, delightful sittingroom/diningroom with doors to enclosed rear garden, well fitted kitchen with large open serving hatch to dining area, three comfortable bedrooms, boxroom, family bathroom with shower and a downstairs wc. Well presented, the tastefully decorated interior also enjoys the added comfort of gas central heating complemented by the installation of double-glazed windows. A security alarm has also been installed for peace of mind. The mature, well-tended gardens are thoughtfully laid out for ease of maintenance with a side drive-in leading to a single garage with up and over door, light and power.

#### **ACCOMMODATION (WIDEST POINTS)**

| Sittingroom/Diningroom | 22'7 x 11'8 (6.88m x 3.56m) |
|------------------------|-----------------------------|
| Kitchen                | 11'11 x 7'5 (3.63m x 2.26m) |
| WC                     |                             |
| Bedroom 1              | 11'8 x 11'8 (3.56m x 3.56m) |
| Bedroom 2              | 13'10 x 8'2 (4.22m x 2.49m) |
| Bedroom 3              | 11'5 x 8'5 (3.48m x 2.57m)  |
| Boxroom                | 5'11 x 4'4 (1.80m x 1.32m)  |
| Bathroom               | 9'1 x 7'5 (2.77m x 2.26m)   |