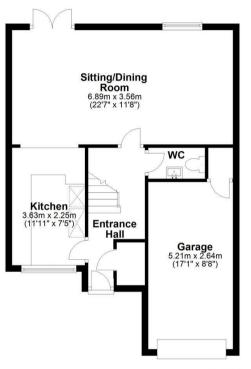

#### **ACCOMMODATION (WIDEST POINTS)**

| Sittingroom/Diningroom | 22'7 x 11'8 (6.88m x 3.56m) |
|------------------------|-----------------------------|
| Kitchen                | 11'11 x 7'5 (3.63m x 2.26m) |
| WC                     |                             |
| Bedroom 1              | 11'8 x 11'8 (3.56m x 3.56m) |
| Bedroom 2              | 13'10 x 8'2 (4.22m x 2.49m) |
| Bedroom 3              | 11'5 x 8'5 (3.48m x 2.57m)  |
| Boxroom                | 5'11 x 4'4 (1.80m x 1.32m)  |
| Bathroom               | 9'1 x 7'5 (2.77m x 2.26m)   |

## VIEWING

Add text here

**Ground Floor** 

Schematic Diagram Only - Not To Scale Plan produced using PlanUp.

Citypoint, 65 Haymarket Terrace, Edinburgh, EH12 5HD T: 0131 554 6244 E: estateagency.edinburgh@harpermacleod.co.uk