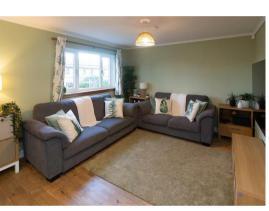

Enjoying a bright southerly aspect, this extremely desirable family home offers generously proportioned and flexible living space over two levels with excellent storage including a useful floored and insulated attic. In brief, the spacious accommodation comprises: welcoming entrance hallway, delightful sittingroom/diningroom with doors to enclosed rear garden, well fitted kitchen with large open serving hatch to dining area, three comfortable bedrooms, boxroom, family bathroom with shower and a downstairs wc. Well presented, the tastefully decorated interior also enjoys the added comfort of gas central heating complemented by the installation of double-glazed windows. A security alarm has also been installed for peace of mind. The mature, well-tended gardens are thoughtfully laid out for ease of maintenance with a side drive-in leading to a single garage with up and over door, light and power.