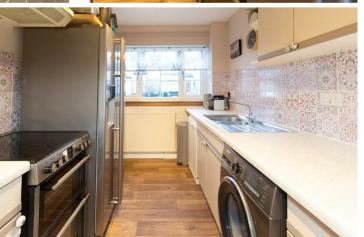

Enjoying a bright southerly aspect, this extremely desirable family home offers generously proportioned and flexible living space over two levels with excellent storage including a useful floored and insulated attic. In brief, the spacious accommodation comprises: welcoming entrance hallway, delightful sittingroom/diningroom with doors to enclosed rear garden, well fitted kitchen with large open serving hatch to dining area, three comfortable bedrooms, boxroom, family bathroom with shower and a downstairs wc. Well presented, the tastefully decorated interior also enjoys the added comfort of gas central heating complemented by the installation of double-glazed windows. A security alarm has also been installed for peace of mind. The mature, well-tended gardens are thoughtfully laid out for ease of maintenance with a side drive-in leading to a single garage with up and over door, light and power.

#### **ACCOMMODATION (WIDEST POINTS)**

| Sittingroom/Diningroom | 22'7 x 11'8 (6.88m x 3.56m) |
|------------------------|-----------------------------|
| Kitchen                | 11'11 x 7'5 (3.63m x 2.26m) |
| WC                     |                             |
| Bedroom 1              | 11'8 x 11'8 (3.56m x 3.56m) |
| Bedroom 2              | 13'10 x 8'2 (4.22m x 2.49m) |
| Bedroom 3              | 11'5 x 8'5 (3.48m x 2.57m)  |
| Boxroom                | 5'11 x 4'4 (1.80m x 1.32m)  |
| Bathroom               | 9'1 x 7'5 (2.77m x 2.26m)   |