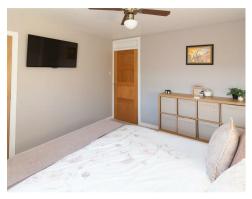

Enjoying a bright southerly aspect, this extremely desirable family home offers generously proportioned and flexible living space over two levels with excellent storage including a useful floored and insulated attic. In brief, the spacious accommodation comprises: welcoming entrance hallway, delightful sittingroom/diningroom with doors to enclosed rear garden, well fitted kitchen with large open serving hatch to dining area, three comfortable bedrooms, boxroom, family bathroom with shower and a downstairs wc. Well presented, the tastefully decorated interior also enjoys the added comfort of gas central heating complemented by the installation of double-glazed windows. A security alarm has also been installed for peace of mind. The mature, well-tended gardens are thoughtfully laid out for ease of maintenance with a side drive-in leading to a single garage with up and over door, light and power.

#### **ACCOMMODATION (WIDEST POINTS)**

| Sittingroom/Diningroom | 22'7 x 11'8 (6.88m x 3.56m) |
|------------------------|-----------------------------|
| Kitchen                | 11'11 x 7'5 (3.63m x 2.26m) |
| WC                     |                             |
| Bedroom 1              | 11'8 x 11'8 (3.56m x 3.56m) |
| Bedroom 2              | 13'10 x 8'2 (4.22m x 2.49m) |
| Bedroom 3              | 11'5 x 8'5 (3.48m x 2.57m)  |
| Boxroom                | 5'11 x 4'4 (1.80m x 1.32m)  |
| Bathroom               | 9'1 x 7'5 (2.77m x 2.26m)   |