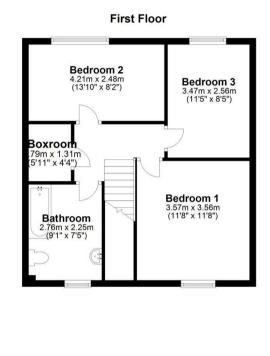

#### **ACCOMMODATION (WIDEST POINTS)**

| Sittingroom/Diningroom | 22'7 x 11'8 (6.88m x 3.56m) |
|------------------------|-----------------------------|
| Kitchen                | 11'11 x 7'5 (3.63m x 2.26m) |
| WC                     |                             |
| Bedroom 1              | 11'8 x 11'8 (3.56m x 3.56m) |
| Bedroom 2              | 13'10 x 8'2 (4.22m x 2.49m) |
| Bedroom 3              | 11'5 x 8'5 (3.48m x 2.57m)  |
| Boxroom                | 5'11 x 4'4 (1.80m x 1.32m)  |
| Bathroom               | 9'1 x 7'5 (2.77m x 2.26m)   |