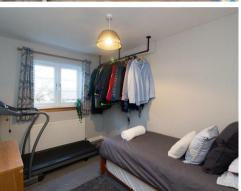

Enjoying a bright southerly aspect, this extremely desirable family home offers generously proportioned and flexible living space over two levels with excellent storage including a useful floored and insulated attic. In brief, the spacious accommodation comprises: welcoming entrance hallway, delightful sittingroom/diningroom with doors to enclosed rear garden, well fitted kitchen with large open serving hatch to dining area, three comfortable bedrooms, boxroom, family bathroom with shower and a downstairs wc. Well presented, the tastefully decorated interior also enjoys the added comfort of gas central heating complemented by the installation of double-glazed windows. A security alarm has also been installed for peace of mind. The mature, well-tended gardens are thoughtfully laid out for ease of maintenance with a side drive-in leading to a single garage with up and over door, light and power.

#### **ACCOMMODATION (WIDEST POINTS)**

| Sittingroom/Diningroom | 22'7 x 11'8 (6.88m x 3.56m) |
|------------------------|-----------------------------|
| Kitchen                | 11'11 x 7'5 (3.63m x 2.26m) |
| WC                     |                             |
| Bedroom 1              | 11'8 x 11'8 (3.56m x 3.56m) |
| Bedroom 2              | 13'10 x 8'2 (4.22m x 2.49m) |
| Bedroom 3              | 11'5 x 8'5 (3.48m x 2.57m)  |
| Boxroom                | 5'11 x 4'4 (1.80m x 1.32m)  |
| Bathroom               | 9'1 x 7'5 (2.77m x 2.26m)   |