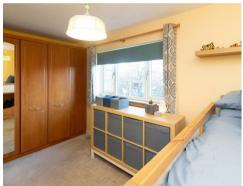

Enjoying a bright southerly aspect, this extremely desirable family home offers generously proportioned and flexible living space over two levels with excellent storage including a useful floored and insulated attic. In brief, the spacious accommodation comprises: welcoming entrance hallway, delightful sittingroom/diningroom with doors to enclosed rear garden, well fitted kitchen with large open serving hatch to dining area, three comfortable bedrooms, boxroom, family bathroom with shower and a downstairs wc. Well presented, the tastefully decorated interior also enjoys the added comfort of gas central heating complemented by the installation of double-glazed windows. A security alarm has also been installed for peace of mind. The mature, well-tended gardens are thoughtfully laid out for ease of maintenance with a side drive-in leading to a single garage with up and over door, light and power.

#### **ACCOMMODATION (WIDEST POINTS)**

| Sittingroom/Diningroom | 22'7 x 11'8 (6.88m x 3.56m) |
|------------------------|-----------------------------|
| Kitchen                | 11'11 x 7'5 (3.63m x 2.26m) |
| WC                     |                             |
| Bedroom 1              | 11'8 x 11'8 (3.56m x 3.56m) |
| Bedroom 2              | 13'10 x 8'2 (4.22m x 2.49m) |
| Bedroom 3              | 11'5 x 8'5 (3.48m x 2.57m)  |
| Boxroom                | 5'11 x 4'4 (1.80m x 1.32m)  |
| Bathroom               | 9'1 x 7'5 (2.77m x 2.26m)   |