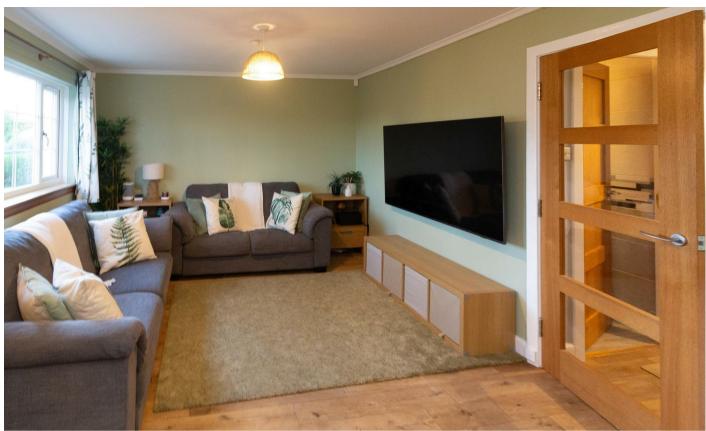

Enjoying a bright southerly aspect, this extremely desirable family home offers generously proportioned and flexible living space over two levels with excellent storage including a useful floored and insulated attic. In brief, the spacious accommodation comprises: welcoming entrance hallway, delightful sittingroom/diningroom with doors to enclosed rear garden, well fitted kitchen with large open serving hatch to dining area, three comfortable bedrooms, boxroom, family bathroom with shower and a downstairs wc. Well presented, the tastefully decorated interior also enjoys the added comfort of gas central heating complemented by the installation of double-glazed windows. A security alarm has also been installed for peace of mind. The mature, well-tended gardens are thoughtfully laid out for ease of maintenance with a side drive-in leading to a single garage with up and over door, light and power.